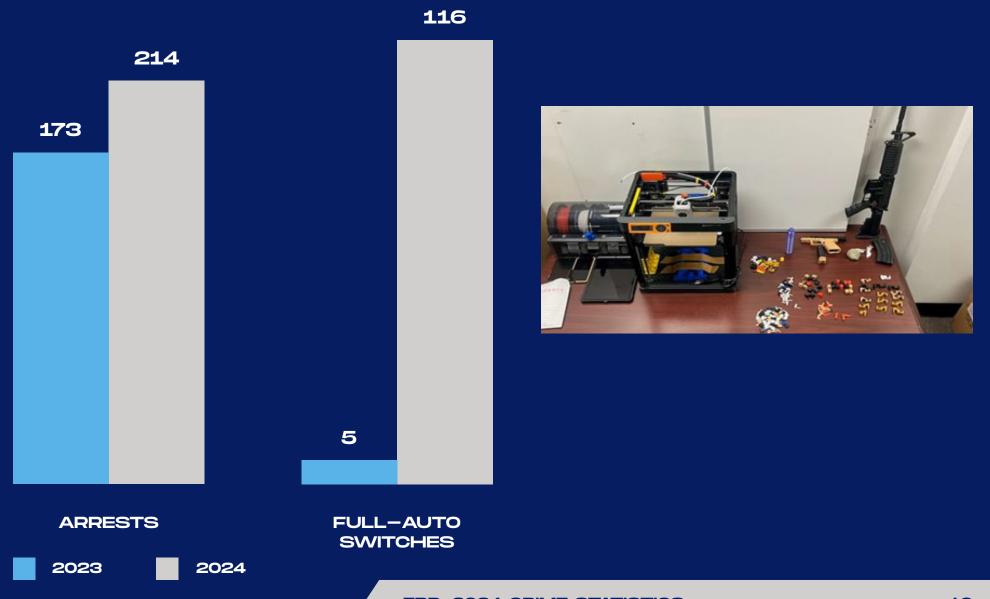

|
| •••••• |         | •••••••• | ••••••• | •••••   |
| •••••• |         |          |         | •••••   |
| •••••• | •       |          |         |         |

#### 2024

| ••••• | •••••  | •••••••••• | •••••• |
|-------|--------|------------|--------|
| ••••• | •••••• |            | •••••  |
| ••••• | •••••  |            | •••••  |
| ••••• | •••••• |            |        |
| ••••• | •••••• |            |        |
| ••••• | •••••• |            |        |
| ••••• | •••••• |            |        |
| ••••• |        |            |        |
| ••••• |        |            |        |
| ••••• |        |            |        |
| ••••• |        |            |        |
| ••••• |        |            |        |
|       |        |            |        |





FIREARMS SEIZED/RECOVERED





# STREET CRIMES





# **TRAFFIC CRASHES**





# **VEHICLE PURSUITS**









# PARKS UNIT



The Parks Unit has 6 Officers serving 46 parks.

This includes 22 recreation facilities, 1,600 acres of land, & 12 miles of paved trails.



2024

PARK PATROLS: 5349

HOMELESS OUTREACH CONTACTS:



52

#### K-9 APPREHENSIONS





# SPECIAL OPERATIONS

4458







EPD: 2024 CRIME STATISTICS

109



#### TOTAL 2024 DRONE DEPLOYMENTS: 240

# DRONES

# MONTHLY DEPLOYMENTS

| JAN  | FEB | MAR | APR |
|------|-----|-----|-----|
| 10   | 38  | 21  | 20  |
| MAY  | JUN | JUL | AUG |
| 28   | 21  | 19  | 27  |
| SEPT | OCT | NOV | DEC |
| 14   | 20  | 10  | 12  |



#### DEPLOYMENT TYPES



42

34





#### 2024 BOMB SQUAD INCIDENTS & ACTIVITIES



### **CRIME PREVENTION UNIT**





### MENTAL HEALTH & HOMELESS OUTREACH