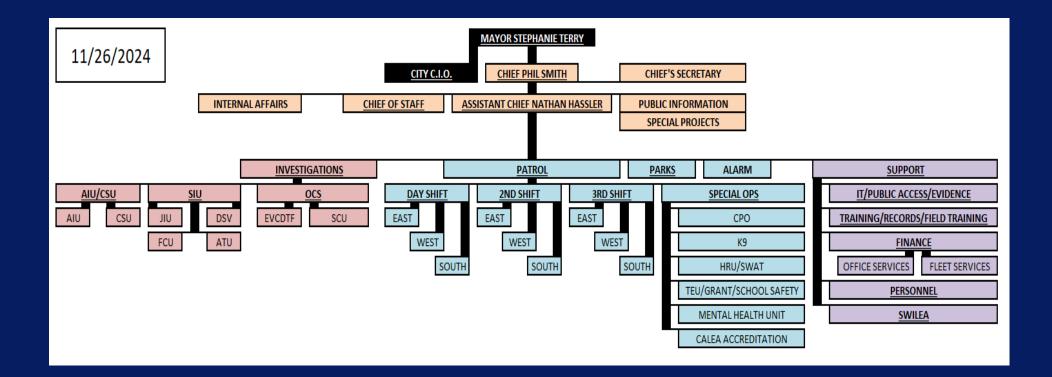

# EVANSVILLE POLICE DEPARTMENT 2024 CRIME STATISTICS





EVANSVILLE, INDIANA



### SERVICE AREA

The EPD serves a population of 117,298, covering 44.6 square miles and 536 miles of city streets.

## CALLS FOR SERVICE

61,617

Down 2,118 calls from 2023





#### 289 Total Personnel — 259 Sworn Officers & 30 Civilian Employees



### **CRIMES AGAINST PERSONS**







### CRIMES AGAINST PROPERTY



### CRIMES AGAINST SOCIETY







### TOTAL ARRESTS & CITATIONS

9984



CUSTODIAL ARRESTS

TRAFFIC CITATIONS

# FIREARMS SEIZED



#### 2023

| •••••  |         | •••••••• |         | •••••   |
|--------|---------|----------|---------|---------|
| •••••  | ••••••  |          |         | •••••   |
| •••••• |         |          |         | ••••••  |
| •••••  |         |          |         | ••••••• |
| •••••• |         |          |         |         |
|        |         |          |         |         |
|        |         |          |         |         |
|        |         |          |         | •••••   |
|        |         |          |         |         |
|        |         |          |         | •••••   |
|        |