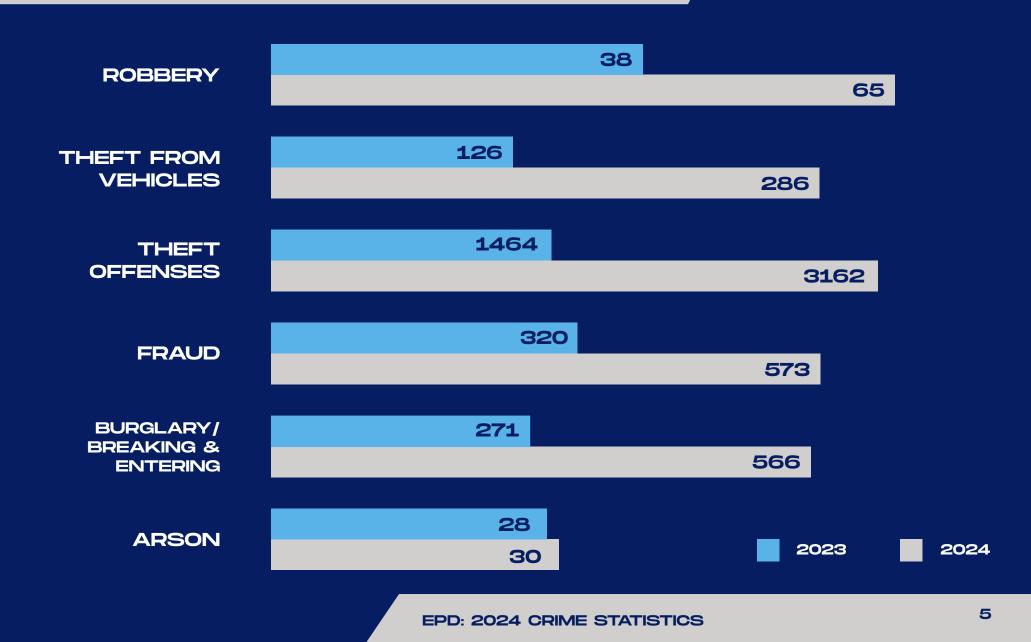

# EVANSVILLE POLICE DEPARTMENT 2024 CRIME STATISTICS





EVANSVILLE, INDIANA



### SERVICE AREA

The EPD serves a population of 117,298, covering 44.6 square miles and 536 miles of city streets.

## CALLS FOR SERVICE

61,617

Down 2,118 calls from 2023





#### 289 Total Personnel — 259 Sworn Officers & 30 Civilian Employees



### **CRIMES AGAINST PERSONS**







### CRIMES AGAINST PROPERTY



### CRIMES AGAINST SOCIETY







### TOTAL ARRESTS & CITATIONS

9984



CUSTODIAL ARRESTS

TRAFFIC CITATIONS

# FIREARMS SEIZED



#### 2023

| •••••  |         | •••••••• |         | •••••   |
|--------|---------|----------|---------|---------|
| •••••  | ••••••  |          |         | •••••   |
| •••••• |         |          |         | ••••••  |
| •••••  |         |          |         | ••••••• |
| •••••• |         |          |         |         |
|        |         |          |         |         |
|        |         |          |         |         |
|        |         |          |         | •••••   |
|        |         |          |         |         |
|        |         |          |         | •••••   |
|        |         |          |         | ••••••  |
| •••••  |         |          |