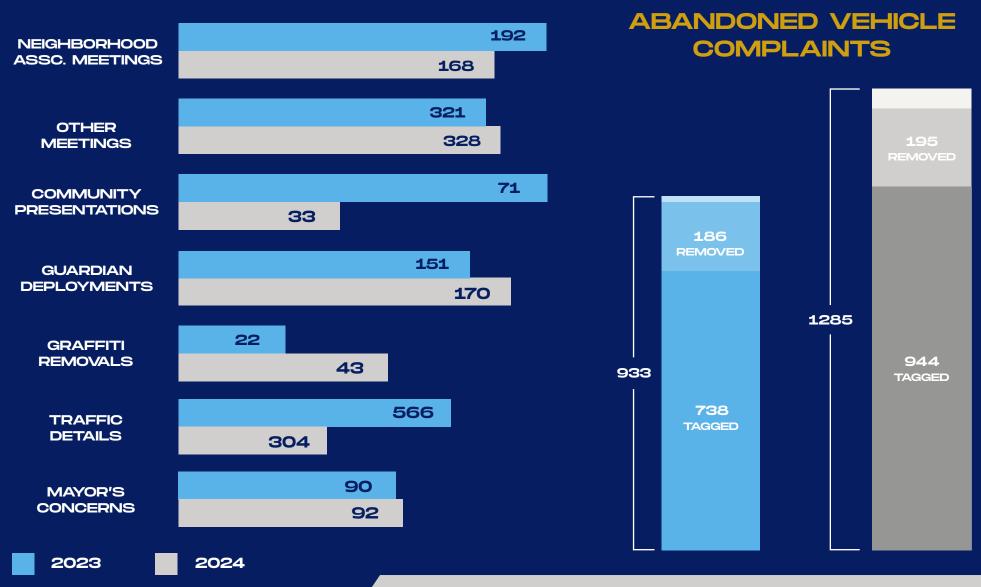

SEIZED/RECOVERED





# STREET CRIMES





# **TRAFFIC CRASHES**





# **VEHICLE PURSUITS**









# PARKS UNIT



The Parks Unit has 6 Officers serving 46 parks.

This includes 22 recreation facilities, 1,600 acres of land, & 12 miles of paved trails.



2024

PARK PATROLS: 5349

HOMELESS OUTREACH CONTACTS:



52

#### K-9 APPREHENSIONS





# SPECIAL OPERATIONS

4458







EPD: 2024 CRIME STATISTICS

109



#### TOTAL 2024 DRONE DEPLOYMENTS: 240

# DRONES

# MONTHLY DEPLOYMENTS

| JAN  | FEB | MAR | APR |
|------|-----|-----|-----|
| 10   | 38  | 21  | 20  |
| MAY  | JUN | JUL | AUG |
| 28   | 21  | 19  | 27  |
| SEPT | OCT | NOV | DEC |
| 14   | 20  | 10  | 12  |



#### DEPLOYMENT TYPES



42

34





#### 2024 BOMB SQUAD INCIDENTS & ACTIVITIES



### **CRIME PREVENTION UNIT**





### MENTAL HEALTH & HOMELESS OUTREACH



#### 2024

389 Field Contacts with individuals experiencing homelessness.

**19** Red Flag Seizures completed.

939 Crisis Intervention — Immediate/ Emergency Detentions completed.

**333** Field Contacs were completed with Emotionally Disturbed Persons.