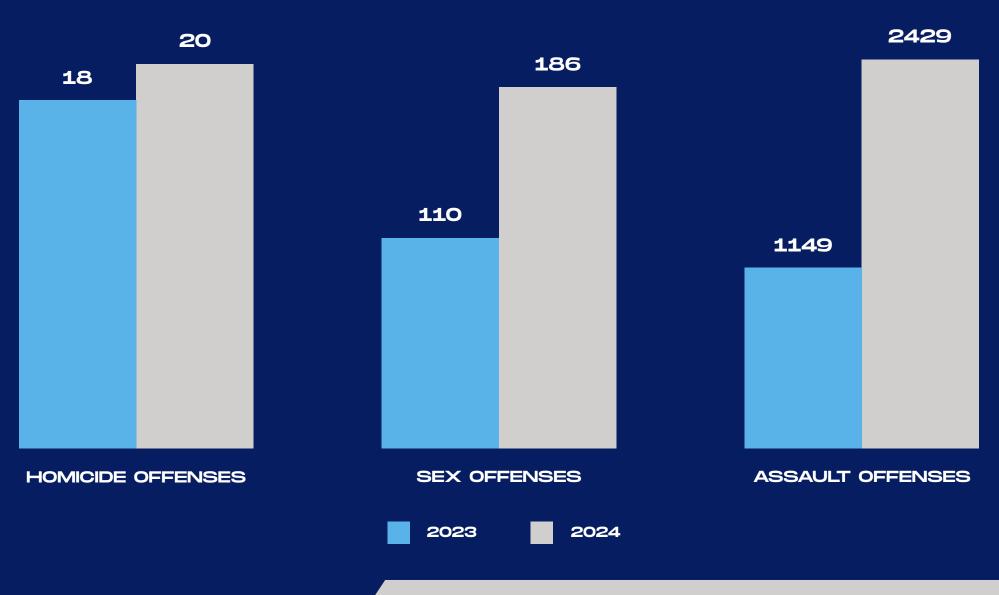

# EVANSVILLE POLICE DEPARTMENT 2024 CRIME STATISTICS





EVANSVILLE, INDIANA



### SERVICE AREA

The EPD serves a population of 117,298, covering 44.6 square miles and 536 miles of city streets.

## CALLS FOR SERVICE

61,617

Down 2,118 calls from 2023





#### 289 Total Personnel — 259 Sworn Officers & 30 Civilian Employees



### **CRIMES AGAINST PERSONS**







### CRIMES AGAINST PROPERTY



### CRIMES AGAINST SOCIETY







### TOTAL ARRESTS & CITATIONS

9984



CUSTODIAL ARRESTS

TRAFFIC CITATIONS

# FIREARMS SEIZED



#### 2023

| •••••  |         | •••••••• |         | •••••   |
|--------|---------|----------|---------|---------|
| •••••  | ••••••  |          |         | •••••   |
| •••••• |         |          |         | ••••••  |
| •••••  |         |          |         | ••••••• |
| •••••• |         |          |         |         |
|        |         |          |         |         |
|        |         |          |         |         |
|        |         |          |         | •••••   |
|        |         |          |         |         |
|        |         |          |         | •••••   |
|        |         |          |         | ••••••