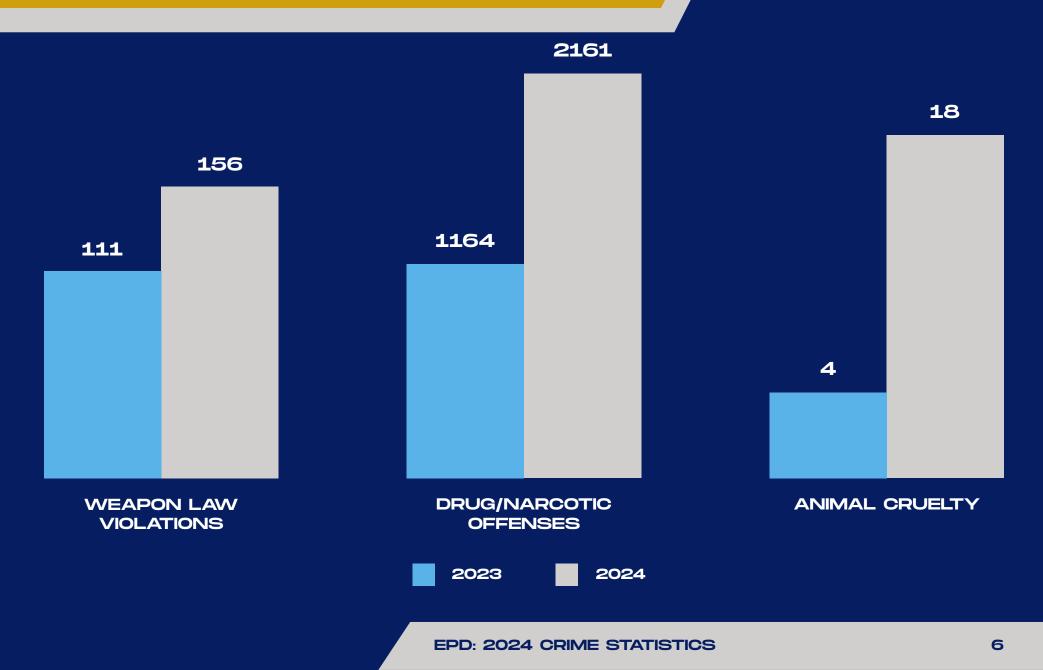

# EVANSVILLE POLICE DEPARTMENT 2024 CRIME STATISTICS





EVANSVILLE, INDIANA



### SERVICE AREA

The EPD serves a population of 117,298, covering 44.6 square miles and 536 miles of city streets.

## CALLS FOR SERVICE

61,617

Down 2,118 calls from 2023





#### 289 Total Personnel — 259 Sworn Officers & 30 Civilian Employees



### **CRIMES AGAINST PERSONS**







### CRIMES AGAINST PROPERTY



### CRIMES AGAINST SOCIETY







### TOTAL ARRESTS & CITATIONS

9984



CUSTODIAL ARRESTS

TRAFFIC CITATIONS

# FIREARMS SEIZED



#### 2023

| •••••  |         | •••••••• |         | •••••   |
|--------|---------|----------|---------|---------|
| •••••  | ••••••  |          |         | •••••   |
| •••••• |         |          |         | ••••••  |
| •••••  |         |          |         | ••••••• |
| •••••• |         |          |         |         |
|        |         |          |         |         |
|        |         |          |         |         |
|        |         |          |         | •••••   |
|        |         |          |         |         |
|        |         |          |         | •••••   |
|        |         |          |         | ••••••  |
| •••••  |         |          |         | •••••   |
| •••••  |