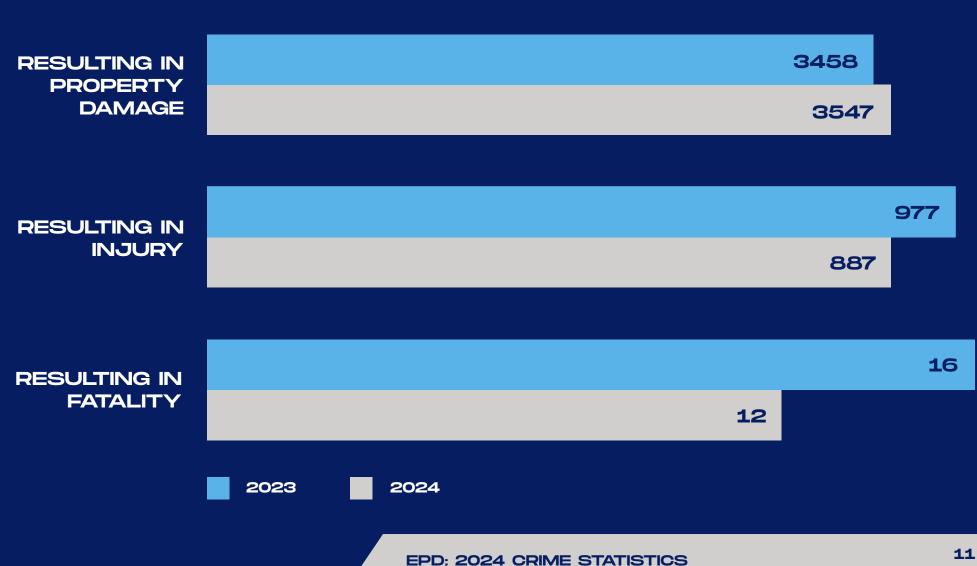

••••• | ••••••• | •••••   |
| •••••• |         |          |         | •••••   |
| •••••• | •       |          |         |         |

#### 2024

| ••••• | •••••  | •••••••••• | •••••• |
|-------|--------|------------|--------|
| ••••• | •••••• |            | •••••  |
| ••••• | •••••  |            | •••••  |
| ••••• | •••••• |            |        |
| ••••• | •••••• |            |        |
| ••••• | •••••• |            |        |
| ••••• | •••••• |            |        |
| ••••• |        |            |        |
| ••••• |        |            |        |
| ••••• |        |            |        |
| ••••• |        |            |        |
| ••••• |        |            |        |
|       |        |            |        |





FIREARMS SEIZED/RECOVERED





# STREET CRIMES





# **TRAFFIC CRASHES**





# **VEHICLE PURSUITS**









# PARKS UNIT



The Parks Unit has 6 Officers serving 46 parks.

This includes 22 recreation facilities, 1,600 acres of land, & 12 miles of paved trails.



2024

PARK PATROLS: 5349

HOMELESS OUTREACH CONTACTS:



52

#### K-9 APPREHENSIONS





# SPECIAL OPERATIONS

4458







EPD: 2024 CRIME STATISTICS

109



#### TOTAL 2024 DRONE DEPLOYMENTS: 240

# DRONES

# MONTHLY DEPLOYMENTS

| JAN  | FEB | MAR | APR |
|------|-----|-----|-----|
| 10   | 38  | 21  | 20  |
| MAY  | JUN | JUL | AUG |
| 28   | 21  | 19  | 27  |
| SEPT | OCT | NOV | DEC |
| 14   | 20  | 10  | 12  |



#### DEPLOYMENT TYPES



42

34





#### 2024 BOMB SQUAD INCIDENTS & ACTIVITIES



### **CRIME PREVENTION UNIT**





### MENTAL HEALTH & HOMELESS OUTREACH



#### 2024

389 Field Conta