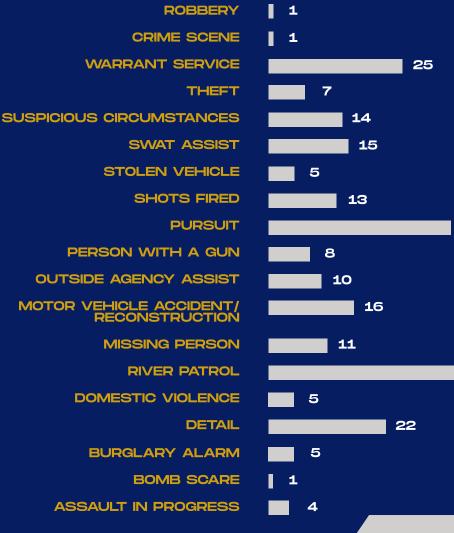

••••• |        |            |        |
|       |        |            |        |





FIREARMS SEIZED/RECOVERED





# STREET CRIMES





# **TRAFFIC CRASHES**





# **VEHICLE PURSUITS**









# PARKS UNIT



The Parks Unit has 6 Officers serving 46 parks.

This includes 22 recreation facilities, 1,600 acres of land, & 12 miles of paved trails.



2024

PARK PATROLS: 5349

HOMELESS OUTREACH CONTACTS:



52

#### K-9 APPREHENSIONS





# SPECIAL OPERATIONS

4458







EPD: 2024 CRIME STATISTICS

109



#### TOTAL 2024 DRONE DEPLOYMENTS: 240

# DRONES

# MONTHLY DEPLOYMENTS

| JAN  | FEB | MAR | APR |
|------|-----|-----|-----|
| 10   | 38  | 21  | 20  |
| MAY  | JUN | JUL | AUG |
| 28   | 21  | 19  | 27  |
| SEPT | OCT | NOV | DEC |
| 14   | 20  | 10  | 12  |



#### DEPLOYMENT TYPES



42

34





#### 2024 BOMB SQUAD INCIDENTS & ACTIVITIES



### **CRIME PREVENTION UNIT**





### MENTAL HEALTH & HOMELESS OUTREACH



#### 2024

389 Field Contacts with individuals experiencing homelessness.

**19** Red Flag Seizures completed.

939 Crisis Intervention — Immediate/ Emergency Detentions completed.

**333** Field Contacs were completed with Emotionally Disturbed Persons.